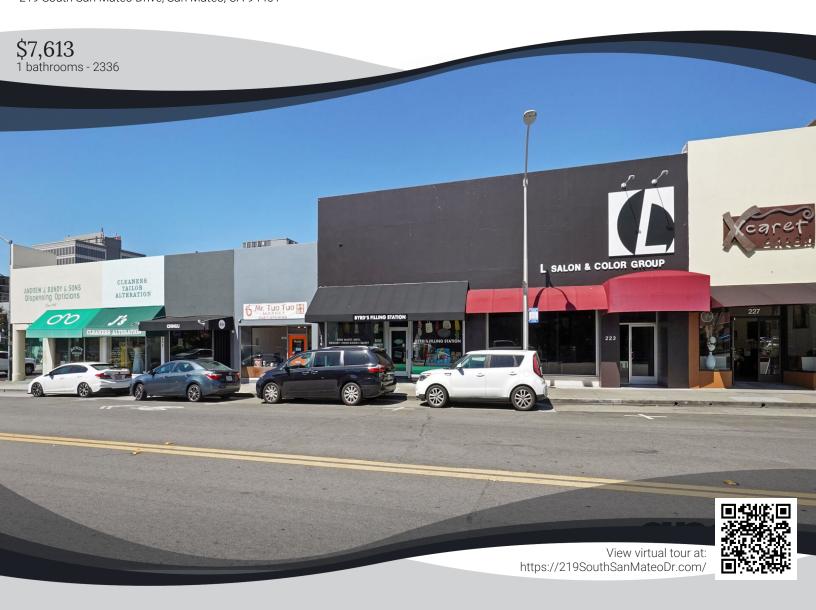

## Commercial Retail Space available

219 South San Mateo Drive, San Mateo, CA 94401

Prime Retail Storefront Available for Lease in downtown San Mateo

Location: 219 S San Mateo Road, San Mateo, CA

Discover a prime retail opportunity in the heart of San Mateo with this exceptional storefront lease at Byrd's Filling Station. Situated at 219 S San Mateo Road, this location offers great visibility and foot traffic, making it an ideal choice for businesses looking to thrive in a vibrant community. Property Highlights:

Size: 2336 sq feet including upstairs office space and kitchen area behind retail. The generous retail space is suitable for a variety of business types

The Glen Mitchell Group CABRE#01345619 650-523-7823 glen@glenmitchellgroup.com http://www.glenmitchellgroup.com